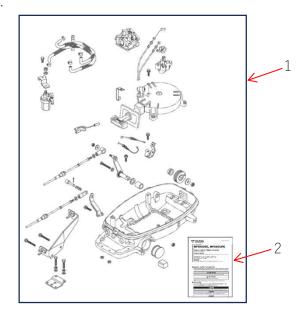

## ⟨Parts⟩

| No. | Part Name                   | Previous Part New Part Number Number |             | Qty. | Interchange<br>-ability | Applicable Model |  |
|-----|-----------------------------|--------------------------------------|-------------|------|-------------------------|------------------|--|
| 1   | REMOTE CONTROL FITTING ASSY | 3GR-83880-0                          | 3GR-83880-1 | 1    | В                       | MFS 4/5/6D       |  |
| 2   | INSTALLATION MANUAL         | -                                    | -           | 1    | -                       | MFS 4/5/6D       |  |